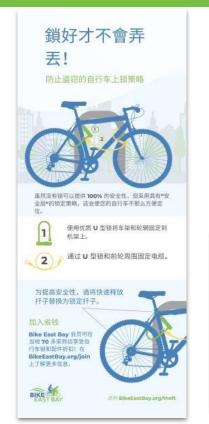

#### CVC - 在路上...

騎士的行駛速度比正常車速緩慢,必須在「可行」的情況下儘可能靠右行駛

「可行」是指「安全且合理」 (與「實際」不同)

騎士可以離開道路的最右邊 (CVC 21202)

或者離開自行車線 (CVC 21208)...

**CLASE DE BICI** 