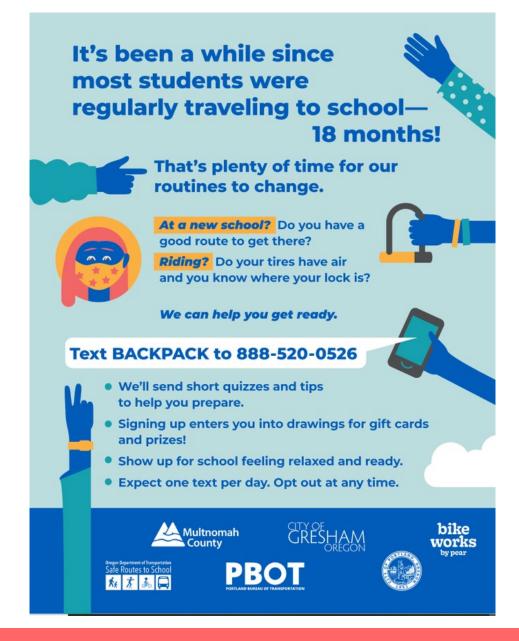

**Texting Campaign** 

- \* no mail
- \* all virtual

# **Texting Campaign**

- \* No mail
- \* all virtual

- Facebook,Instagram posts
- School newsletters

Hi, this is the Safe Routes to School team! We have 2 questions to get started. What is your school district? Reply with A or B A: PPS B: Parkrose, David Douglas, Centennial, Reynolds