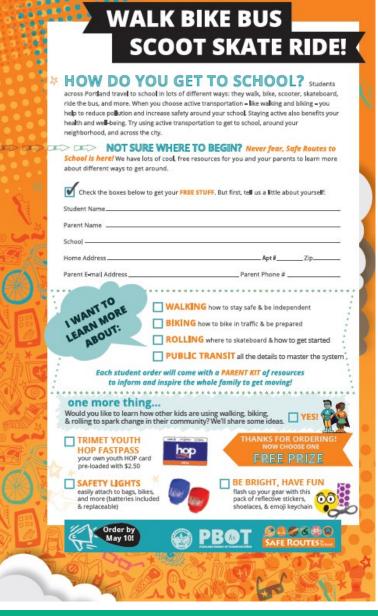

# **Texting Campaign**

- \* No mail
- \* all virtual

- Facebook,Instagram posts
- School newsletters

Hi, this is the Safe Routes to School team! We have 2 questions to get started. What is your school district? Reply with A or B A: PPS B: Parkrose, David Douglas, Centennial, Reynolds