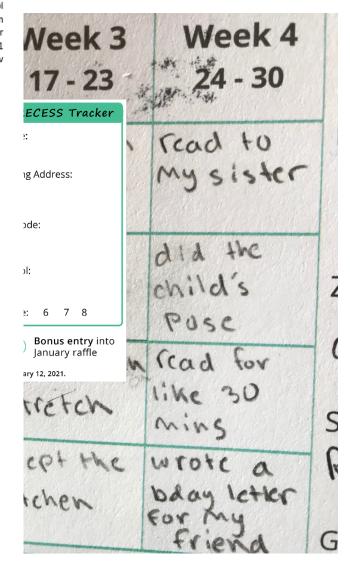

## **HOW TO PLAY**

When it's time to take a break:

- Choose one activity from any RECESS category
- Do the activity! Write the category in the RECESS Tracker
- Repeat steps 1 and 2 at the next break. Do this 4 times a week for the Tracker, but more if you can!
- Turn in your Tracker at the end of the month. Two ways to submit:

Mail it to us! Fill out all the information to earn a prize and enter the monthly raffle drawing.

Submit your information online with a short form. bit.ly/recesstracker

a parent or guardian first!

Data rates may apply.