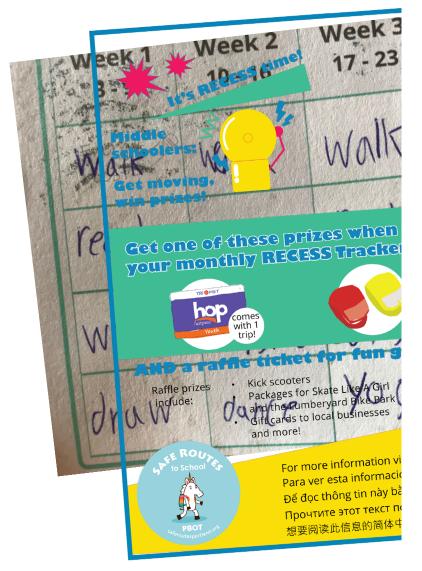

## **HOW TO PLAY**

When it's time to take a break:

- Choose one activity from any RECESS category
- Do the activity! Write the category in the RECESS Tracker
- Repeat steps 1 and 2 at the next break. Do this 4 times a week for the Tracker, but more if you can!
- Turn in your Tracker at the end of the month. Two ways to submit:

Mail it to us! Fill out all the information to earn a prize and enter the monthly raffle drawing.

Submit your information online with a short form. bit.ly/recesstracker

a parent or guardian first!

Data rates may apply.