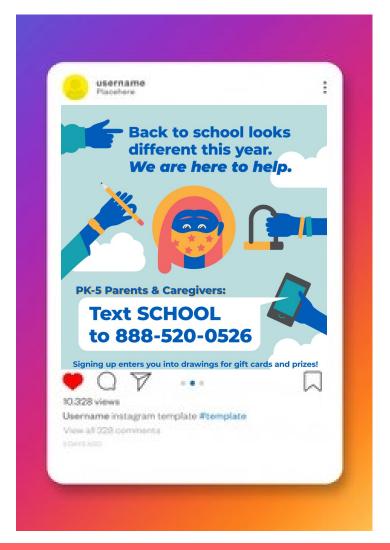

**Texting Campaign** 

- \* no mail
- \* all virtual

# **Texting Campaign**

- \* No mail
- \* all virtual

- Facebook,Instagram posts
- School newsletters

Hi, this is the Safe Routes to School team! We have 2 questions to get started. What is your school district? Reply with A or B A: PPS B: Parkrose, David Douglas, Centennial, Reynolds