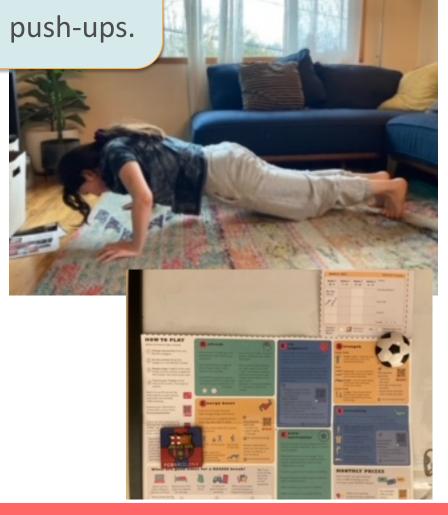

Thank you for making this activity available for kids:) It has definitely been a motivator to keep moving and get exercise for Karin.

Olivia is very proud of the progress she is making with push-ups.

Thank you for doing this program. He spends a lot of time on screens with attending school and homework, plus it's his only way to spend time with some of his friends from school who he can't see in person right now. Any additional positive reinforcement for the non-screen activities he is already doing, as well as encouragement and ideas to do more, is most welcome!

## **HOW TO PLAY**

When it's time to take a break:

- Choose one activity from any RECESS category
- Do the activity! Write the category in the RECESS Tracker
- Repeat steps 1 and 2 at the next break. Do this 4 times a week for the Tracker, but more if you can!
- Turn in your Tracker at the end of the month. Two ways to submit: