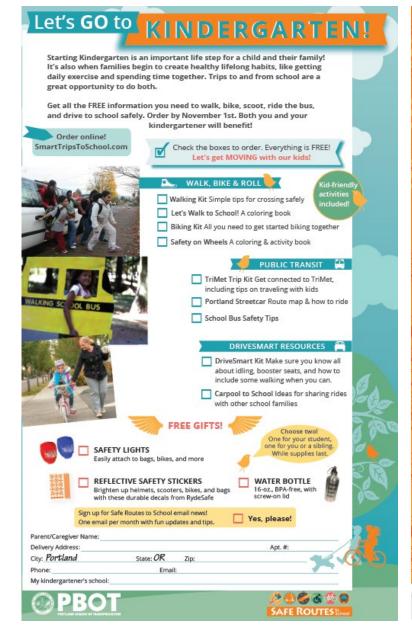

# Safe Routes TDM Programs: Pre-COVID -> 2021

**Pre-COVID** 

Remote learning

Back to in-person school

**SmartTrips to School** 

- \* paper order form
- \* in-person delivery

**RECESS** 

- \* paper mailer
- \* online, at-home activities

# **RECESS**

- \* Paper mailer,
- \* online, at-home activities