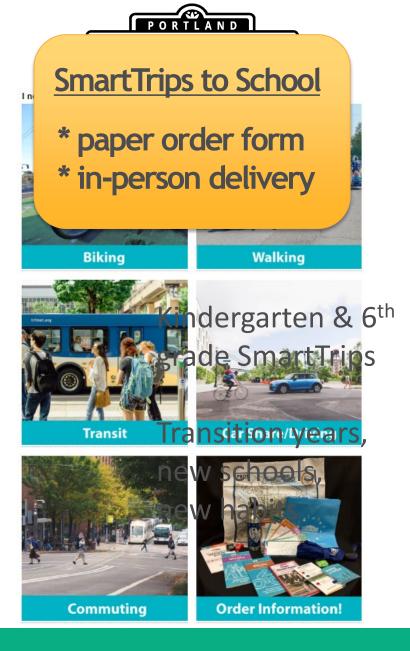

# Safe Routes TDM Programs: Pre-COVID -> 2021

**Pre-COVID** 

Remote learning

Back to in-person school

**SmartTrips to School** 

- \* paper order form
- \* in-person delivery

**RECESS** 

- \* paper mailer
- \* online, at-home activities