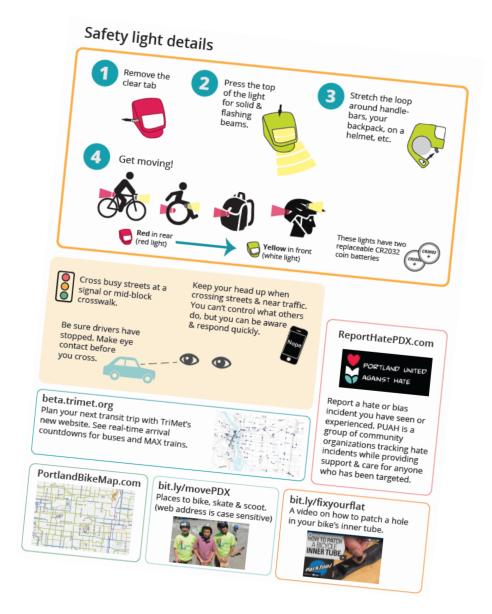

to in-person school is a big change in our routines. Visualize owning your first day back in class, just like these Olympic athletes: slkt.io/BBv8

Back to school can bring stress.

Hear PDX teens talk mental health

& therapy access on

@the\_allinyourheadpodcast.



Street safety is more than just using crosswalks. It's also about how to respond when something uncomfortable or scary happens. Try this quiz:

6-12 Messaging (geared towards students)



Hi! It's been a minute. Just in time for Walk + Roll to School Day tomorrow we're doing our final gift card drawing. We'll text the winners. It's also getting darker outside!

You can order a free set of safety lights here: slkt.io/FiLu Happy fall! We hope school is going well.

- 72 texts sent
- 32 clicks
- 22 orders for safety light sets















Abra McNair@portlandoregon.gov





Search

Home / Transportation / Safe Routes to School

# 参加RECESS

Information

RECESS is a Portland Safe Routes to School program offering middle school students activity ideas and wellness tips while they are distance learning.

## On this page

- 比赛方式
- 我能赢得什么?
- Sworkit
- RECESS比賽條款

#### 相信嗎? 我們開始遠程學習已經快一年了!

儘管我們留在家裏是為了保護家人和社區免受新冠病毒的傷害,但我們也可以在上學期間安排休息時間 來照顧自己。

新的一年充滿讓我們的身心煥然一新的機會,因為我們還是可以充分利用在家上學的時間。

RECESS 幫助你設計喜好的課間活動,讓你活動筋骨,精神飽滿。

即使你不在學校,也可以享受RECESS!

Порядок возвращения в школу осенью этого года будет необычным. Многие учащиеся не посещали школу регулярно в течение года.



自从波特兰的大多数学生能固 定到校上课 --> 18 个月以来,已 经有一段时间了!



### 这时间足够改变我们的常规安排了。



在新学校? 你到达那里的路线方便吗? 你的自行车轮胎充好气了吗?你知道锁 在哪里吗?

我们可以帮助你做好准备。

发送短信 BACKPACK 至 888-520-0526