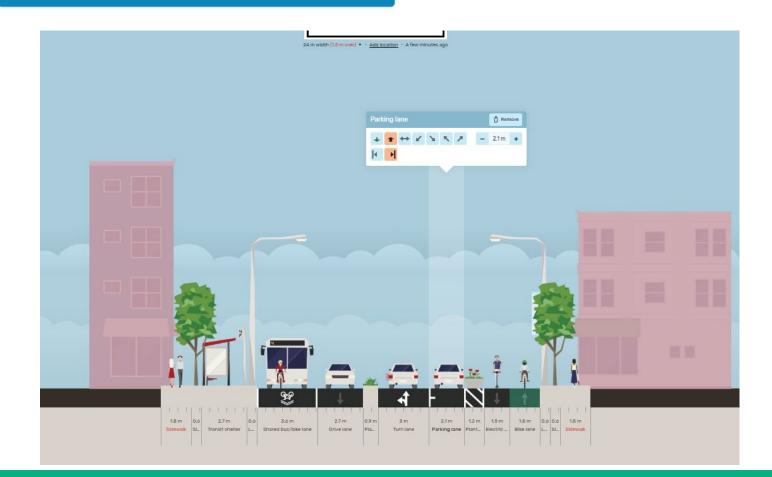

 Design a virtual street using Chicago's Design a Street site

C SCAN ME

Short videos:

- Spotlight on Colombian BMX rider, Julián Molina
- Learn how to load your bike onto a TriMet bus
- How a phone app can help people with visual disabilities access transit