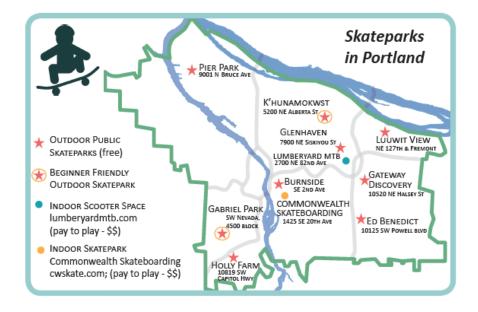

- o Covered areas to rollerskate, rollerblade, or skateboard
- Portland bike maps
- o Outdoor bike trails and pump tracks
- Neighborhood scavenger hunts, and more!