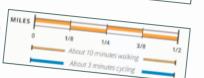

 Scale: The scale shows you how much space on the map corresponds to distance on the ground.

Portland neighborhood maps also provide an estimate for how long it might take to walk or bike a given distance.