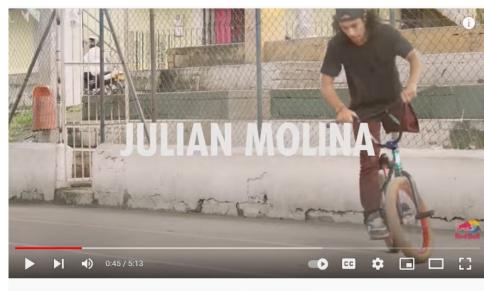

 Design a virtual street using Chicago's Design a Street site

C SCAN ME

Short videos:

- Spotlight on Colombian BMX rider, Julián Molina
- Learn how to load your bike onto a TriMet bus
- How a phone app can help people with visual disabilities access transit

The Inspirational Story of a One-Legged BMXer | Julián Molina

NaviLens in Metropolitan Transports of Barcelona

\$afe Routes to School RECESS Program Abra McNair 5/14/21 saferoutes@portlandoregon.gov